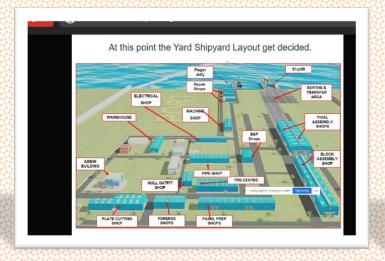

| Session | Topic                                                        | Resource Person                                                                                                                            |  |
|---------|--------------------------------------------------------------|--------------------------------------------------------------------------------------------------------------------------------------------|--|
| 4       | Technology integration in Shipping - Human Machine Interface | Dr. (Capt.) Suresh Bhardwaj Resident Director & Principal, MASSA Maritime Academy, Chennai                                                 |  |
| 5       | Running Effective<br>Shipyards in India                      | Shri. Hrishikesh Narasimhan General Manager Production & Refits L&T Shipbuilding Ltd. Kattupalli, Chennai                                  |  |
| 6       | Alternate Fuels                                              | S Paranthaman Associate Professor/Marine Chief Engineer Department of Marine Engineering Hindustan Institute of Maritime Training, Chennai |  |