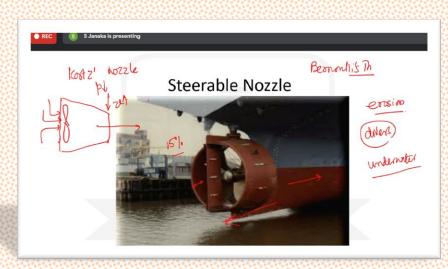

| Session | Topic                                               | Resource Person                                                                                            |  |
|---------|-----------------------------------------------------|------------------------------------------------------------------------------------------------------------|--|
| 12      | Modern Ship Propulsion                              | S. Janaka Faculty/ Marine Chief Engineer Hindustan Institute of Maritime Training, Chennai                 |  |
| 13      | Marine Tribology                                    | Dr. S. Mohamed Ali<br>Professor<br>Department of Mechanical Engineering<br>Pondicherry Engineering College |  |
| 14      | Autonomous Shipping & AI/ML Application to Shipping | Dr. L. R. Chary Former Executive Director Shipping Corporation of India                                    |  |